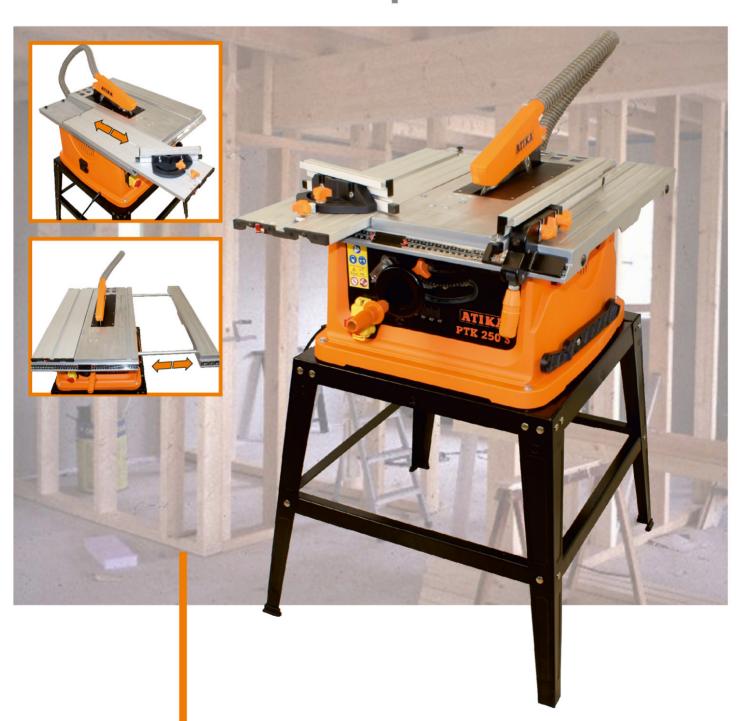

# ATIKA PTK 250 S - created for exactness

- saw table made of anodised aluminium profiles
- quickly arrested rip fence, with lens, guided on profile rail with millimeter graduation
- $\bullet$  cross- and mitre fence adjustable up to  $45^{\circ}$
- parallel rise and fall conveniently operated by hand wheel up to approx. 74 mm
- infinitely variable tilting arbor up to 45° with graduation
- two connections for dust suction fixed directly at saw blade guard and housing
- with table widening up to approx. 250 mm
- with sliding carriage movable front and rear up to approx. 230 mm
- saw blade of hard metal Ø 250 mm
- with base frame as standard