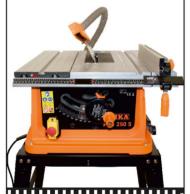

#### Bench saw

hobby bench saw

for professional use

CE

Exactness, compact construction and powerful motor make **PTK 250 S** an professional bench saw

# ATIKA PTK 250 S - created for exactness

- saw table made of anodised aluminium profiles
- quickly arrested rip fence, with lens, guided on profile rail with millimeter graduation
- $\bullet$  cross- and mitre fence adjustable up to  $45^{\circ}$
- parallel rise and fall conveniently operated by hand wheel up to approx. 74 mm
- infinitely variable tilting arbor up to 45° with graduation
- two connections for dust suction fixed directly at saw blade guard and housing
- with table widening up to approx. 250 mm
- with sliding carriage movable front and rear up to approx. 230 mm
- saw blade of hard metal Ø 250 mm
- with base frame as standard