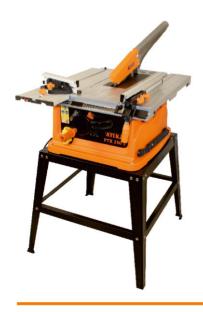

#### Bench saw

hobby bench saw

for professional use

CE

Exactness, compact construction and powerful motor make **PTK 250 S** an professional bench saw

# ATIKA PTK 250 S - created for exactness

- saw table made of anodised aluminium profiles
- quickly arrested rip fence, with lens, guided on profile rail with millimeter graduation
- $\bullet$  cross- and mitre fence adjustable up to  $45^{\circ}$
- parallel rise and fall conveniently operated by hand wheel up to approx. 74 mm
- infinitely variable tilting arbor up to 45° with graduation
- two connections for dust suction fixed directly at saw blade guard and housing
- with table widening up to approx. 250 mm
- with sliding carriage movable front and rear up to approx. 230 mm
- saw blade of hard metal Ø 250 mm
- with base frame as standard

| Bench saw PTK 250 S                       |               |
|-------------------------------------------|---------------|
| AC-motor                                  | 230 V∼ 50 Hz  |
| Power input P <sub>1</sub> S6-40 %        | 1800 W        |
| Fuse rating                               | 16 A          |
| Switch with no-voltage release            | •             |
| Hard metal saw blade                      | Ø 250 mm      |
| Number of teeth                           | 40            |
| Saw blade bore                            | Ø 30 mm       |
| Cut height at 90°                         | approx. 74 mm |
| Cut height at 45°                         | approx. 60 mm |
| Tilting arbor                             | 0° - 45°      |
| Rip fence                                 | •             |
| Cross- and mitre fence                    | 0° - 45°      |
| Sliding carriage (approx. 230 mm movable) | 630 x 175 mm  |
| Dust suction device                       | •             |
| Base frame                                | •             |
| Table widening (approx. 250 mm)           | 630 x 80 mm   |
| Table                                     | 630 x 430 mm  |
| Table height (with base frame)            | 865 mm        |
| incl. push stick                          | •             |
| Weight                                    | approx. 23 kg |